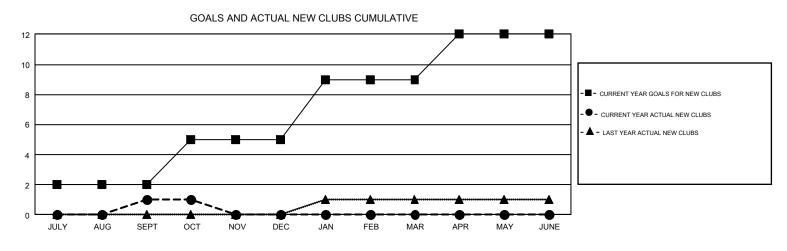

## GMT Constitutional Area 5 - J, Group G

REPORT DOES NOT INCLUDE CLUBS IN UNDISTRICTED AREAS.

| Clubs<br>RESULTS FOR 2019-2020 |   |   |   | Members<br>RESULTS FOR 2019-2020 |     |     |     |  |
|--------------------------------|---|---|---|----------------------------------|-----|-----|-----|--|
|                                |   |   |   |                                  |     |     |     |  |
| JULY/AUG/SEPT                  | 2 | 1 | 3 | JULY/AUG/SEPT                    | 475 | 735 | 315 |  |
| OCT/NOV/DEC                    | 3 | 0 | 0 | OCT/NOV/DEC                      | 520 | 169 | 76  |  |
| JAN/FEB/MAR                    | 4 | 0 | 0 | JAN/FEB/MAR                      | 445 | 0   | 0   |  |
| APR/MAY/JUNE                   | 3 | 0 | 0 | APR/MAY/JUNE                     | 349 | 0   | 0   |  |