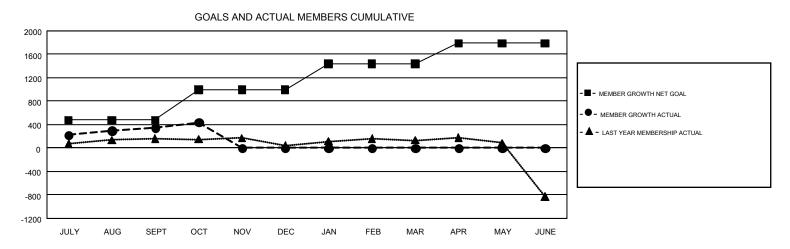

## GMT Constitutional Area 5 - J, Group G

REPORT DOES NOT INCLUDE CLUBS IN UNDISTRICTED AREAS.

| Clubs<br>RESULTS FOR 2019-2020 |   |   |   | Members<br>RESULTS FOR 2019-2020 |     |     |     |  |
|--------------------------------|---|---|---|----------------------------------|-----|-----|-----|--|
|                                |   |   |   |                                  |     |     |     |  |
| JULY/AUG/SEPT                  | 2 | 1 | 3 | JULY/AUG/SEPT                    | 475 | 735 | 315 |  |
| OCT/NOV/DEC                    | 3 | 0 | 0 | OCT/NOV/DEC                      | 520 | 169 | 76  |  |
| JAN/FEB/MAR                    | 4 | 0 | 0 | JAN/FEB/MAR                      | 445 | 0   | 0   |  |
| APR/MAY/JUNE                   | 3 | 0 | 0 | APR/MAY/JUNE                     | 349 | 0   | 0   |  |